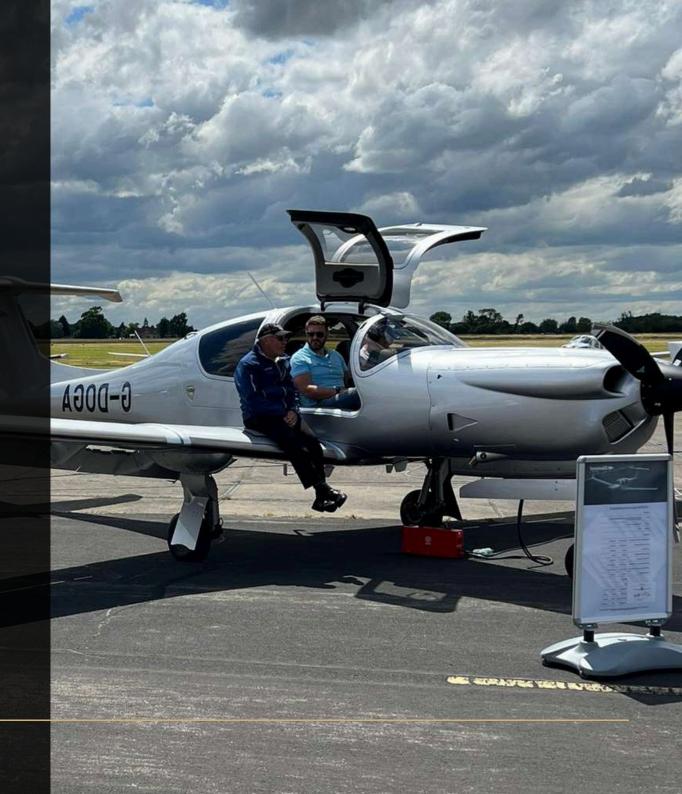

### PRIVATE FLYER FEST

Private Flyer Fest (North) will showcase the latest products, services and aircraft all at a unique and exciting venue. Plus, gain expert knowledge within our daily series of seminars covering all areas of private flying from industry experts.

An opportunity to experience a hands-on wide selection of fixed wing aircraft, turboprops, helicopters and pre-owned aircraft, for private or corporate use.

Furthermore, meet the companies who can help you harness the benefits or private aviation for your business or lifestyle needs.