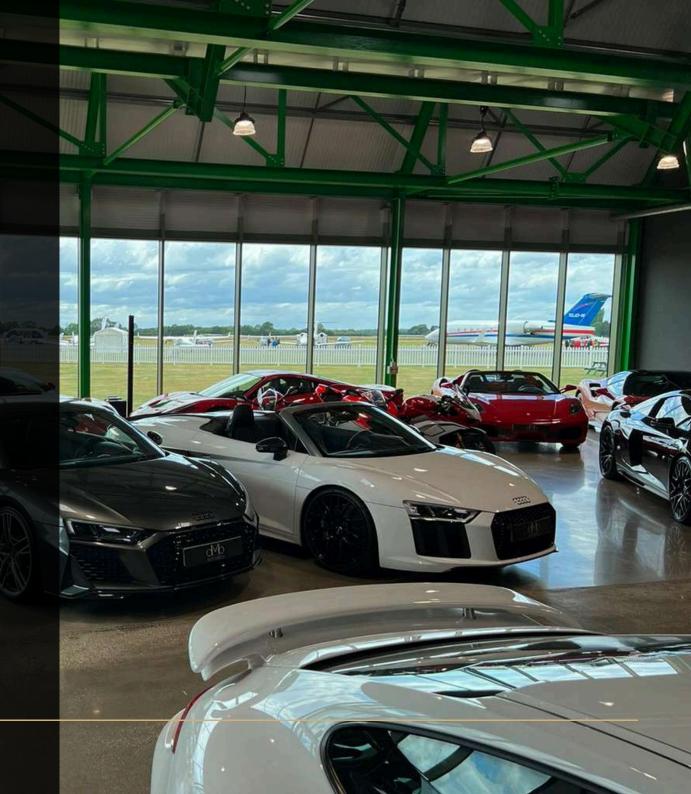

# SUPERCAR SHOWCASE

The Supercar Showcase will include a diverse range of premium motorcars. Ranging from classic cars, custom cars, 4x4's, track cars, motorcycles to premium pre-owned vehicles.

To increase pre-show connections with visitors, the additional feature of the Test Drive Paddock will allow visitors to pre-book test drives from a stunning collection of the finest luxury and supercar brands.