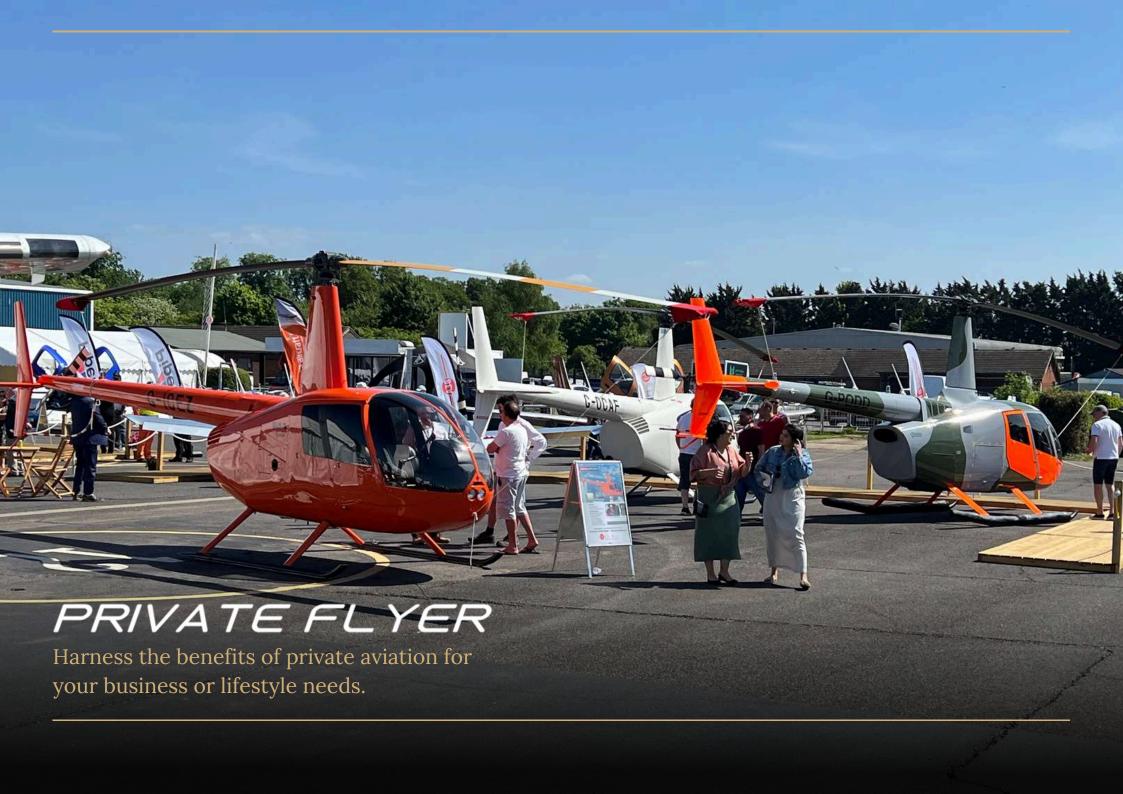

#### PRIVATE FLYER FEST

Private Flyer Fest UK will showcase the latest products, services and aircraft all at a unique and exciting venue. Plus, gain expert knowledge within our daily series of seminars covering all areas of private flying from industry experts.

An opportunity to experience a hands-on wide selection of fixed wing aircraft, turboprops, helicopters and pre-owned aircraft, for private or corporate use.

Furthermore, meet the companies who can help you harness the benefits or private aviation for your business or lifestyle needs.