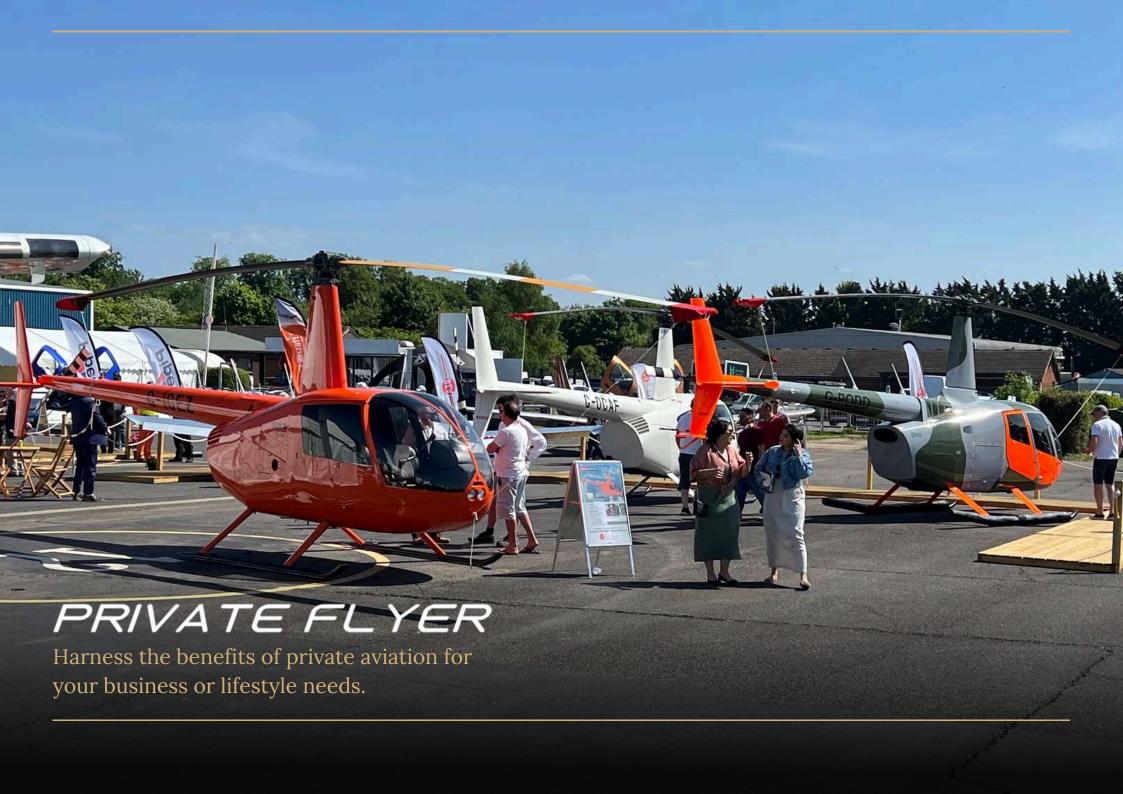

### PRIVATE FLYER FEST

Private Flyer Fest UK will showcase the latest products, services and aircraft all at a unique and exciting venue. Plus, gain expert knowledge within our daily series of seminars covering all areas of private flying from industry experts.

An opportunity to experience a hands-on wide selection of fixed wing aircraft, turboprops, helicopters and pre-owned aircraft, for private or corporate use.

Furthermore, meet the companies who can help you harness the benefits or private aviation for your business or lifestyle needs.